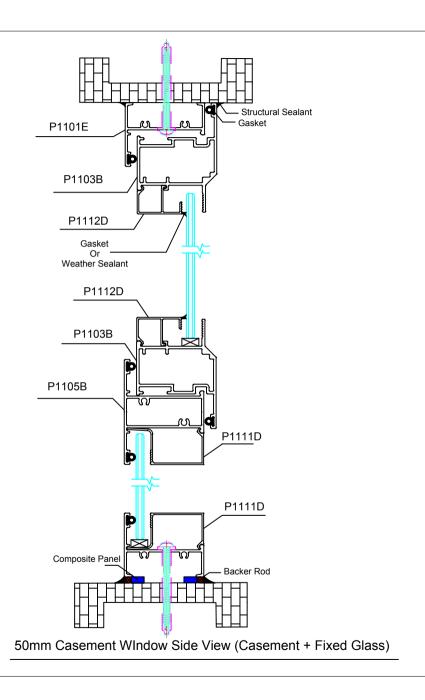

Site Name:

Location:

Drawn By:

Check By:

Receive By:

50mm Casement WIndow Side View (Fixed Glass)

Great Modern Co., Itd: @ Modern Aluminium

Phone: 09788500058,09788500059, 09784021600

Email: greatmodern62@gmail.com

| Date  |          |
|-------|----------|
| Scale | As Shown |
|       |          |

Site Name:

Location :

Drawn By:

Check By:

Receive By: