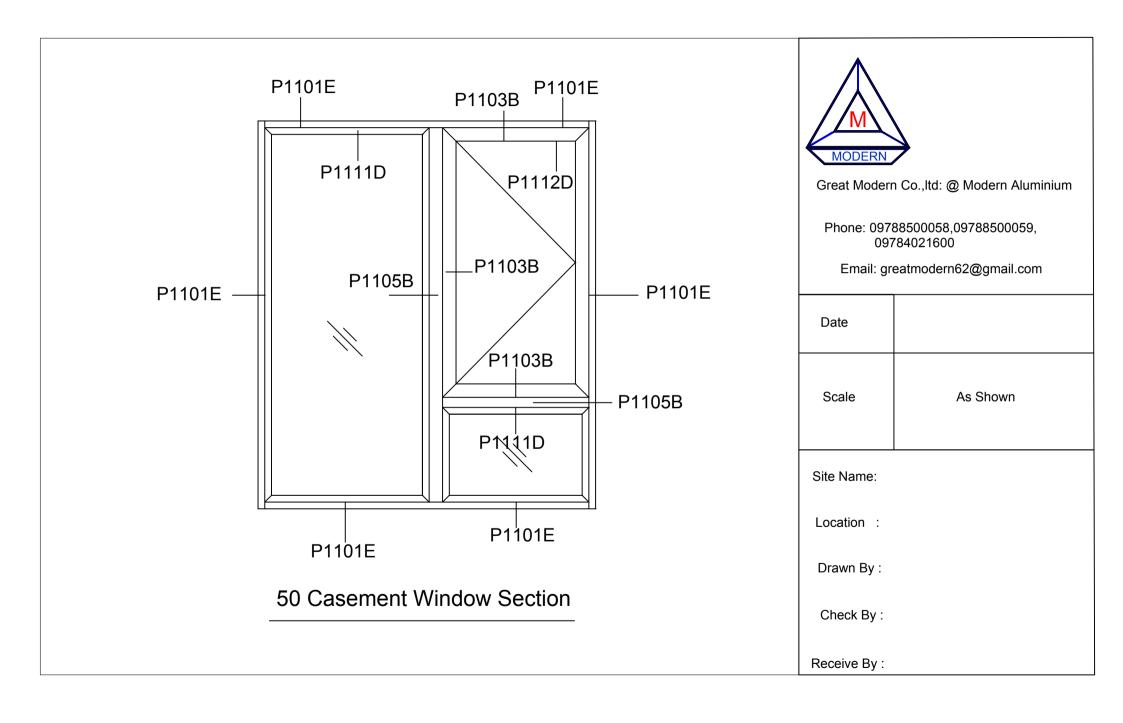

Great Modern Co., Itd: @ Modern Aluminium

Phone: 09788500058,09788500059, 09784021600

Email: greatmodern62@gmail.com

Scale As Shown

Site Name:

Location:

Drawn By:

Check By: