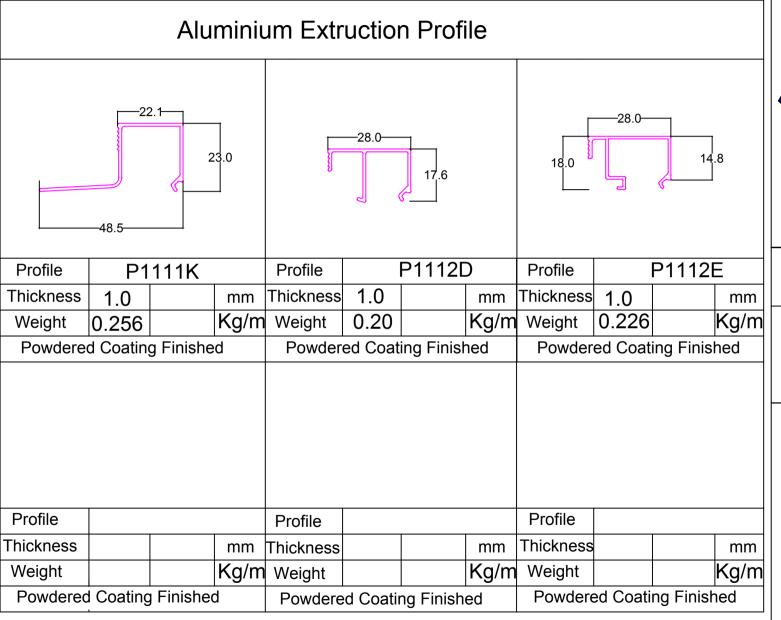

Great Modern Co., Itd: @ Modern Aluminium

Phone: 09788500058,09788500059, 09784021600

Email: greatmodern62@gmail.com

Date

Scale

As Shown

Site Name:

Location: