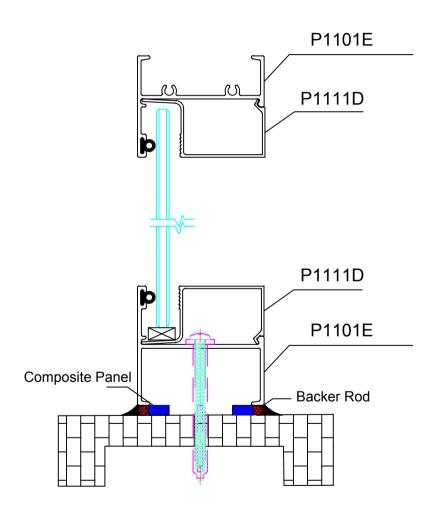

Site Name:

Location:

Drawn By:

Check By:

Receive By:

50mm Casement WIndow Side View (Fixed Glass)

Great Modern Co., Itd: @ Modern Aluminium

Phone: 09788500058,09788500059, 09784021600