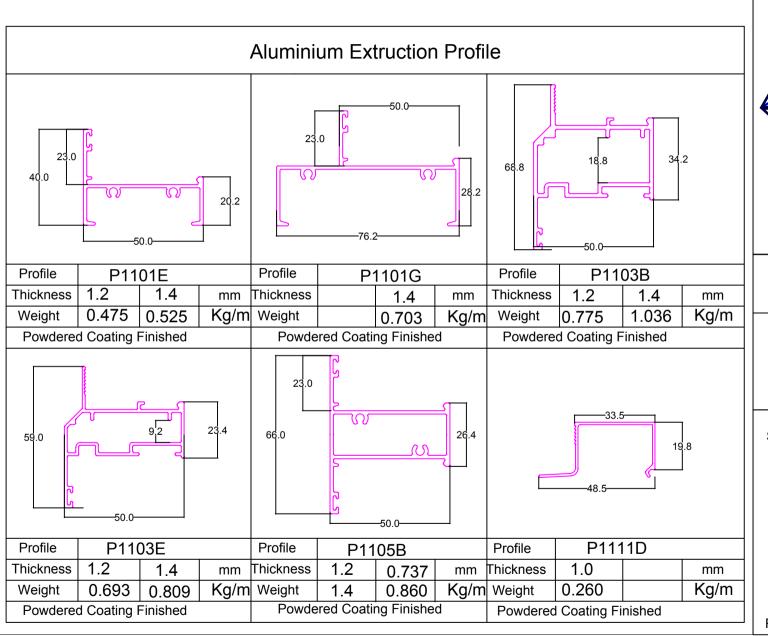

Drawn By:

Check By:

Receive By:

Great Modern Co., ltd: @ Modern Aluminium

Phone: 09788500058,09788500059, 09784021600

Email: greatmodern62@gmail.com

| Date  |          |
|-------|----------|
| Scale | As Shown |
|       |          |