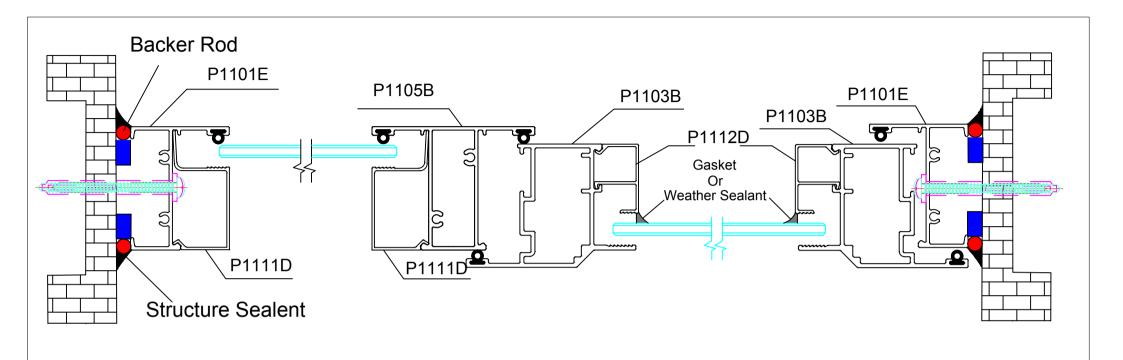

## 50mm Casement WIndow Plan View (Casement + Fixed Glass)

|                                                  | Site Name:   | Date  |          |
|--------------------------------------------------|--------------|-------|----------|
| M                                                | Location :   |       |          |
| MODERN  Great Modern Co.,ltd: @ Modern Aluminium | Drawn By :   | Scale | As Shown |
| Phone: 09788500058,09788500059,<br>09784021600   | Check By:    |       |          |
| Email: greatmodern62@gmail.com                   | Receive By : |       |          |